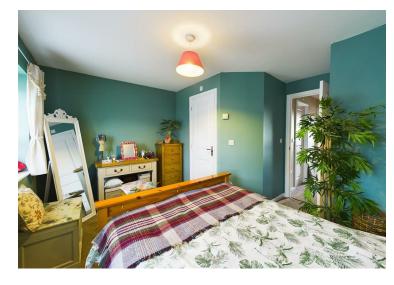

Accommodation comprises of : Hallway, cloakroom, storage cupboard, kitchen, lounge, bathroom, two double bedrooms-master with ensuite. Open-aspect frontage, driveway for off-road parking. An enclosed rear garden mainly laid to lawn with a small patio.

#### **FIRST FLOOR-LANDING** 6'8" x 3'1" (2.05 x 0.95)

BATHROOM 5'4" x 5'6" (1.63 x 1.68)

**BEDROOM 1** 7'6" x 13'0" (2.30 x 3.98)

**EN-SUITE** 5'6" x 6'1" (1.69 x 1.86)

**BEDROOM 2** 8'4" x 10'11" (2.55 x 3.33)