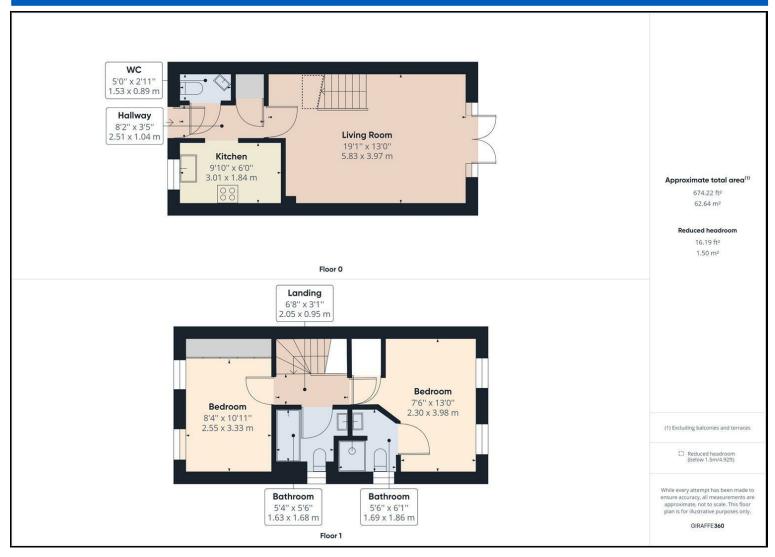

HALLWAY 8'2" x 3'4" (2.51 x 1.04)

**CLOAKROOM** 5'0" x 2'11" (1.53 x 0.89)

**KITCHEN** 9'10" x 6'0" (3.01 x 1.84)

LOUNGE 19'1" x 13'0" (5.83 x 3.97)

#### **FIRST FLOOR-LANDING** 6'8" x 3'1" (2.05 x 0.95)

BATHROOM 5'4" x 5'6" (1.63 x 1.68)

**BEDROOM 1** 7'6" x 13'0" (2.30 x 3.98)

**EN-SUITE** 5'6" x 6'1" (1.69 x 1.86)

**BEDROOM 2** 8'4" x 10'11" (2.55 x 3.33)