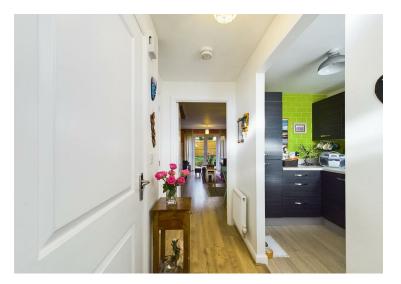

Accommodation comprises of : Hallway, cloakroom, storage cupboard, kitchen, lounge, bathroom, two double bedrooms-master with ensuite. Open-aspect frontage, driveway for off-road parking. An enclosed rear garden mainly laid to lawn with a small patio.

HALLWAY 8'2" x 3'4" (2.51 x 1.04)

**CLOAKROOM** 5'0" x 2'11" (1.53 x 0.89)

**KITCHEN** 9'10" x 6'0" (3.01 x 1.84)

LOUNGE 19'1" x 13'0" (5.83 x 3.97)