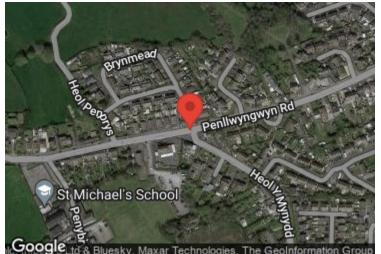

Bryn or locally known as Y Bryn (the Hill) is a village situated east of Llanelli. It is part of the Llanelli Rural (Welsh-Llanelli Wledig) community, and it borders with the villages of Llangennech, Dafen, Penceilogi, Pen-y-graig and Bynea. It is mainly a suburban area with surrounding farm land to the north and east. The village has its own school Ysgol Y Bryn, which is an English school. It is also home to St Michael's Independent Secondary School, Primary School and Sixth Form (Year 12 and 13). The Welsh schools are in the nearby villages of Llangennech and Cwmcarnhywel.

### DIRECTIONS

At our office turn right heading in for Asda, going past Asda and the Eastern Gate, at the main roundabout take the third turning off, following the road keeping in the right-hand lane taking the third turning off at the roundabout. Follow the trostre link road to the next main roundabout keeping in the left-hand lane taking the first turning off, moving into the right-hand lane. At the traffic lights of Halfway turn right follow the road and as the road forks take the left-hand side and continue up the road and follow up the hill into the village of "Bryn". Follow the road going past a petrol station on your left, then two schools on your right, after you go past the community center on your right take the first turning off on your right signposted "Heol Y Mynydd". Follow that round taking the second turning off on your left signposted "Bryn Uchaf". Take the next left and follow the road up bearing left and the property is situated on your right See our website www.westwalesproperties.co.uk in our TV channel to view our location videos about the area.