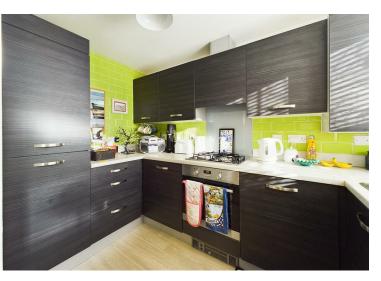

Accommodation comprises of : Hallway, cloakroom, storage cupboard, kitchen, lounge, bathroom, two double bedrooms-master with ensuite. Open-aspect frontage, driveway for off-road parking. An enclosed rear garden mainly laid to lawn with a small patio.

HALLWAY 8'2" x 3'4" (2.51 x 1.04)

**CLOAKROOM** 5'0" x 2'11" (1.53 x 0.89)

**KITCHEN** 9'10" x 6'0" (3.01 x 1.84)

LOUNGE 19'1" x 13'0" (5.83 x 3.97)