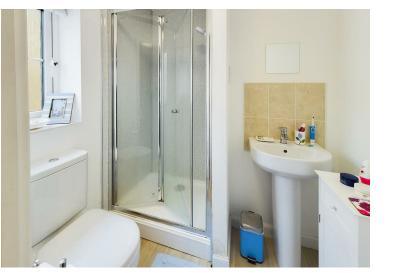

Accommodation comprises of : Hallway, cloakroom, storage cupboard, kitchen, lounge, bathroom, two double bedrooms-master with ensuite. Open-aspect frontage, driveway for off-road parking. An enclosed rear garden mainly laid to lawn with a small patio.

#### **FIRST FLOOR-LANDING** 6'8" x 3'1" (2.05 x 0.95)

BATHROOM 5'4" x 5'6" (1.63 x 1.68)

**BEDROOM 1** 7'6" x 13'0" (2.30 x 3.98)

**EN-SUITE** 5'6" x 6'1" (1.69 x 1.86)

**BEDROOM 2** 8'4" x 10'11" (2.55 x 3.33)