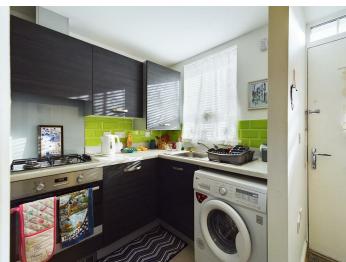

Accommodation comprises of : Hallway, cloakroom, storage cupboard, kitchen, lounge, bathroom, two double bedrooms-master with ensuite. Open-aspect frontage, driveway for off-road parking. An enclosed rear garden mainly laid to lawn with a small patio.

HALLWAY 8'2" x 3'4" (2.51 x 1.04)

**CLOAKROOM** 5'0" x 2'11" (1.53 x 0.89)

**KITCHEN** 9'10" x 6'0" (3.01 x 1.84)

LOUNGE 19'1" x 13'0" (5.83 x 3.97)